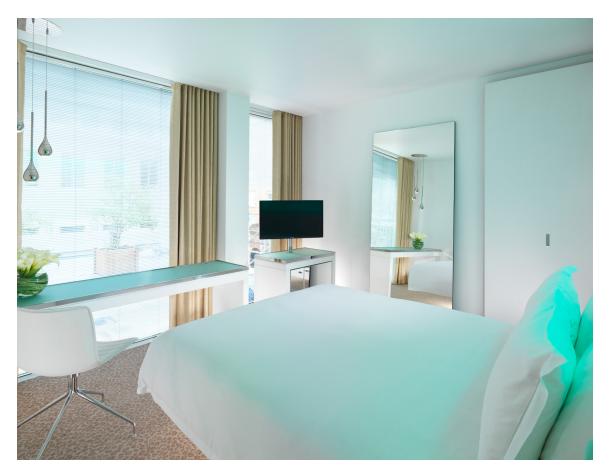

# ROOMS & SUITES

Floor-to-ceiling windows pull the cityscape into each guest room, offering a dramatic perspective on the energetic city below. The newly designed rooms by Tim Andreas of Banjo evoke a sense of spaciousness and luxury by using a mix of both naturally inspired and modern materials.