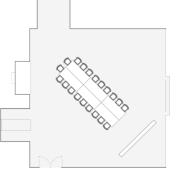

### MEETINGS

St Martins Lane offers a wide range of spaces for meetings and events which feature audiovisual and telecommunications equipment, production, wardrobe, makeup and casting rooms, as well as private conference facilities.

STUDIO 1 + 2

BACKROOM

|                 | SQ FT | SQ M | RECEPTION | BANQUET | THEATRE | CLASSROOM | U-SHAPE | CONFERENCE | CABARET |
|-----------------|-------|------|-----------|---------|---------|-----------|---------|------------|---------|
| APARTMENT       | 551   | 124  | 30        | 12      | -       | -         | -       | 10         | -       |
| ASIA DE<br>CUBA | 4245  | 418  | 330       | 180     | -       | -         | -       | -          | -       |
| BACK ROOM       | 624   | 49   | 40        | 40      | 40      | 18        | 23      | 24         | 28      |
| BOARDROOM       | 419   | 39   | -         | 14      | 20      | -         | 15      | 14         | -       |
| LIGHTBAR        | 1221  | 125  | 125       | -       | -       | -         | -       | -          | -       |
| PENTHOUSE       | 560   | 110  | 30        | 12      | -       | -         | -       | 10         | -       |
| STUDIO 1        | 695   | 64   | 100       | 48      | 60      | 40        | 26      | 26         | 28      |
| STUDIO 2        | 657   | 61   | 100       | 48      | 60      | 40        | 26      | 26         | 28      |
| STUDIO 1 + 2    | 1360  | 133  | 200       | 96      | 120     | 80        | 52      | 52         | 56      |
| SPACE ON 1      | 624   | 58   | 80        | 48      | 60      | 36        | 30      | 32         | 36      |