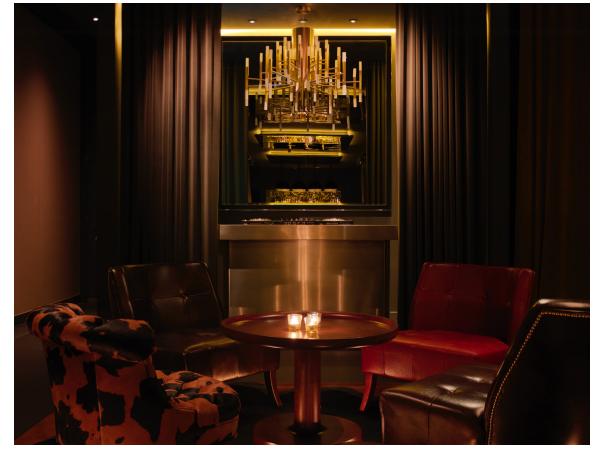

# BLIND SPOT

Set behind the façade of a boutique tea counter and a secret golden hand-shaped handle is Blind Spot, a late-night speakeasy that offers guests bespoke and signature cocktails bursting with flavours influenced by the British Empire and its ancient tea trade.