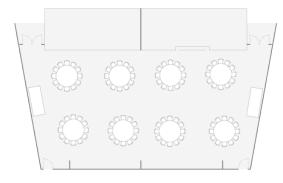

### MEETINGS

St Martins Lane offers a wide range of spaces for meetings and events which feature audiovisual and telecommunications equipment, production, wardrobe, makeup and casting rooms, as well as private conference facilities.

STUDIO 1 + 2

BACKROOM

|                 | SQ FT | SQ M | RECEPTION | BANQUET | THEATRE | CLASSROOM | U-SHAPE | CONFERENCE | CABARET |
|-----------------|-------|------|-----------|---------|---------|-----------|---------|------------|---------|
| APARTMENT       | 551   | 124  | 30        | 12      | -       | -         | -       | 10         | -       |
| ASIA DE<br>CUBA | 4245  | 418  | 330       | 180     | -       | -         | -       | -          | -       |
| BACK ROOM       | 624   | 49   | 40        | 40      | 40      | 18        | 23      | 24         | 28      |
| BOARDROOM       | 419   | 39   | -         | 14      | 20      | -         | 15      | 14         | -       |
| LIGHTBAR        | 1221  | 125  | 125       | -       | -       | -         | -       | -          | -       |
| PENTHOUSE       | 560   | 110  | 30        | 12      | -       | -         | -       | 10         | -       |
| STUDIO 1        | 695   | 64   | 100       | 48      | 60      | 40        | 26      | 26         | 28      |
| STUDIO 2        | 657   | 61   | 100       | 48      | 60      | 40        | 26      | 26         | 28      |
| STUDIO 1 + 2    | 1360  | 133  | 200       | 96      | 120     | 80        | 52      | 52         | 56      |
| SPACE ON 1      | 624   | 58   | 80        | 48      | 60      | 36        | 30      | 32         | 36      |