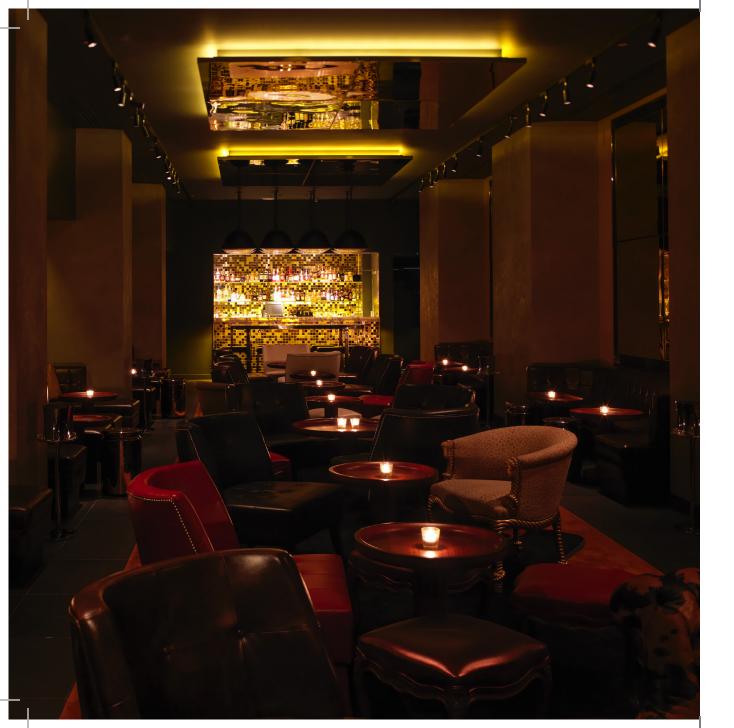

# BLIND SPOT

Set behind the façade of a boutique tea counter and a secret golden hand-shaped handle is Blind Spot, a late-night speakeasy that offers guests bespoke and signature cocktails bursting with flavours influenced by the British Empire and its ancient tea trade.