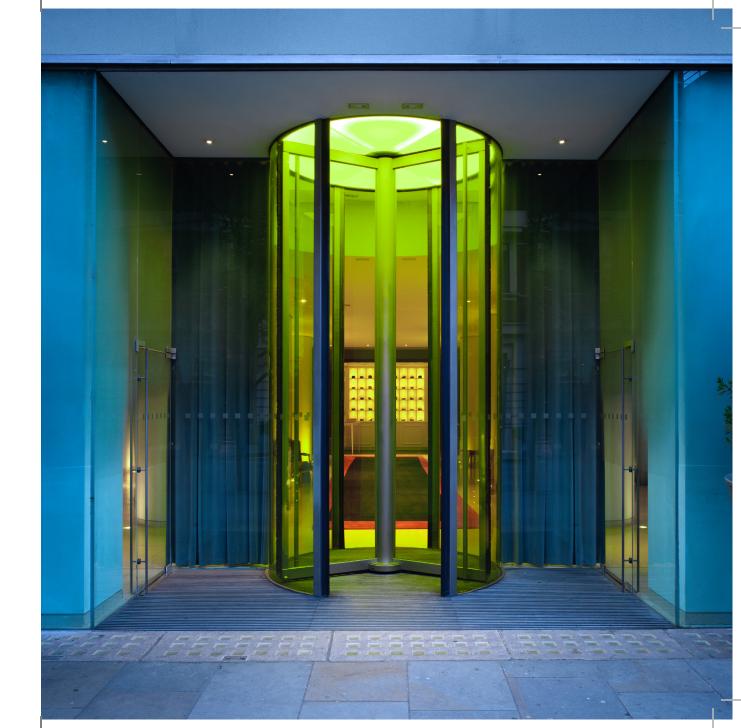

### PUBLIC SPACES

Step through the revolving door and onto the catwalk: watch the world go by or visit the Den, a clasically British, oak-pannelled snug, the perfect place to enjoy afternoon tea, curl up with a book, play a game of backgammon or catch up with friends over a Gin & Tonic.