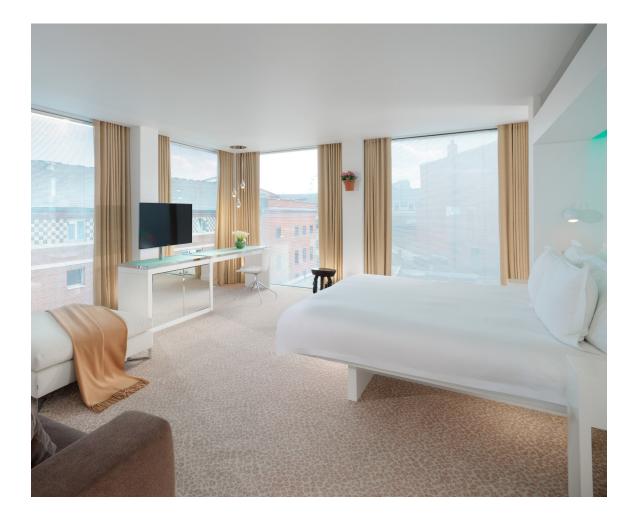

# ROOMS & SUITES

Floor-to-ceiling windows pull the cityscape into each guest room, offering a dramatic perspective on the energetic city below. The newly designed rooms by Tim Andreas of Banjo evoke a sense of spaciousness and luxury by using a mix of both naturally inspired and modern materials.