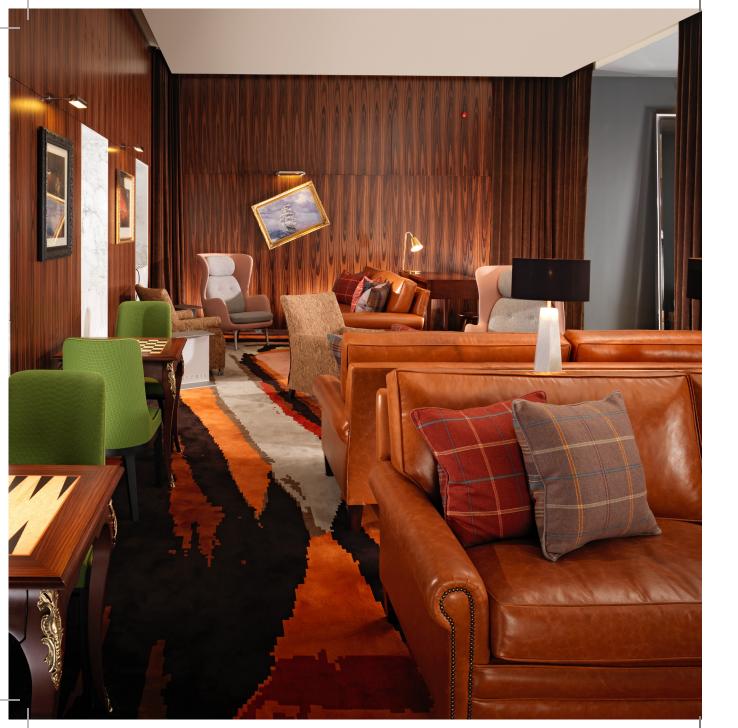

### PUBLIC SPACES

Step through the revolving door and onto the catwalk: watch the world go by or visit the Den, a clasically British, oak-pannelled snug, the perfect place to enjoy afternoon tea, curl up with a book, play a game of backgammon or catch up with friends over a Gin & Tonic.