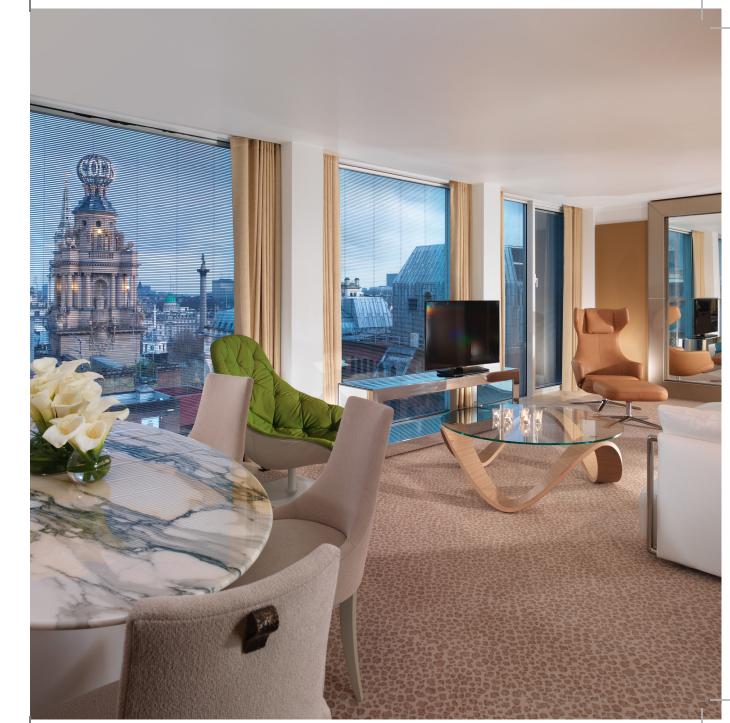

# ROOMS & SUITES

Floor-to-ceiling windows pull the cityscape into each guest room, offering a dramatic perspective on the energetic city below. The newly designed rooms by Tim Andreas of Banjo evoke a sense of spaciousness and luxury by using a mix of both naturally inspired and modern materials.